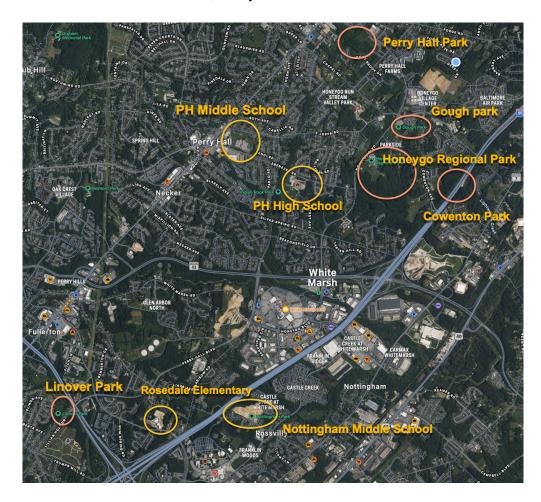

## Study Area

For purposes of the Study, the Task Force separated the Study area into two major areas. The Primary Area is the White Marsh Mall area, and Secondary Area comprises the industrial park adjacent to the Mall and the retail area located along

Campbell Blvd. The focus of the Task Force's work in this report dealt mainly with the Primary Study Area.

8-30-2023 4