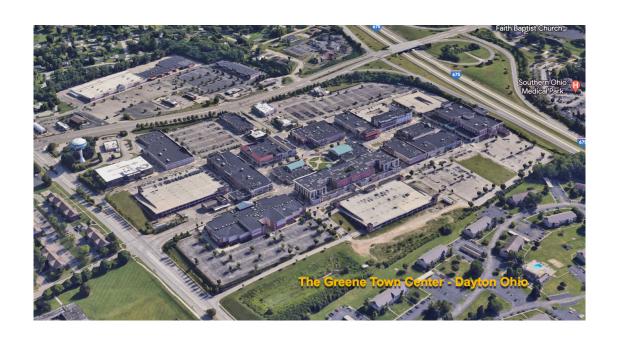

er feature
- Reserve environmental areas (to include paths)
- Connectivity
  - Make use of smaller blocks with intersection spacing of no more than 600 feet
  - Promote pedestrian walkability and reduce internal single-occupant vehicle trips by including 'complete' streetscape along all blocks, including sidewalks, street trees, and, where appropriate, on-street parking
- Connect mall parcels to other neighboring properties with new crosswalks, sidewalks, and pedestrian controls across busier roads
- Flexible uses
- Create Main Street

Using the Principles developed, the Task Force began sketching out possible locations for the various land-uses and site configuration. The sketch is for illustrative purposes on how the Principles might be achieved.



## Examples of a Possible Future







8-30-2023 20