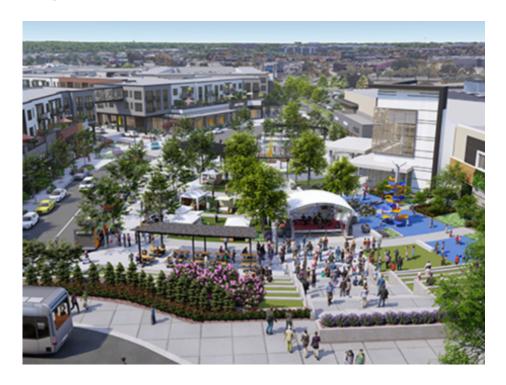

## Study Area

For purposes of the Study, the Task Force separated the Study area into two major areas. The Primary Area is the White Marsh Mall area, and Secondary Area comprises the industrial park adjacent to the Mall and the retail area located along

Campbell Blvd. The focus of the Task Force's work in this report dealt mainly with the Primary Study Area.

8-30-2023 4