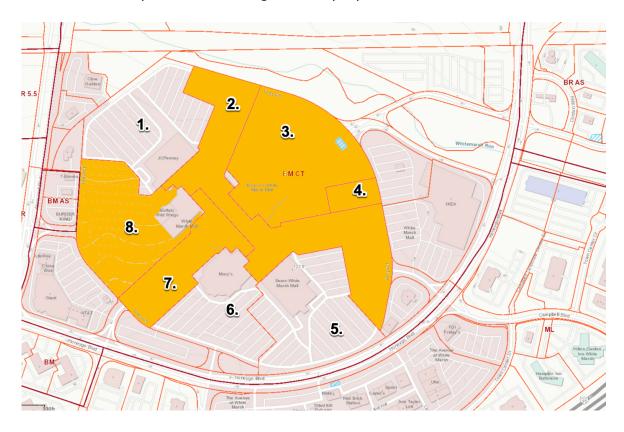

## **Property Ownership**

The property ownership in the Mall Area consists of 8 major owners with Brookfield Properties controlling 5 of the properties.

- 1. C/O Glas Trust Co. LLC
- 2. White Marsh Mall LLC Brookfield Properties
- 3. White Marsh Anchor LLC, Brookfield Properties
- 4. White Marsh Mall LLC Brookfield Properties
- 5. 8200 Perry Hall LLC
- 6. May Dept. Stores
- 7. White Marsh Mall LLC Brookfield Properties
- 8. White Marsh Mall LLC Brookfield Properties