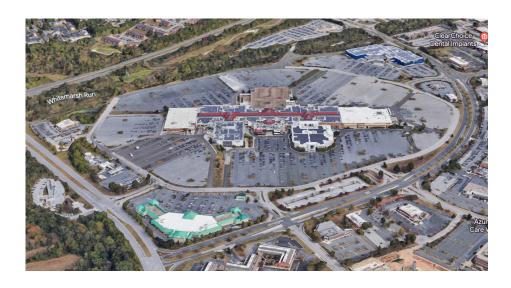

## Study Area

For purposes of the Study, the Task Force separated the Study area into two major areas. The Primary Area is the White Marsh Mall area, and Secondary Area comprises the industrial park adjacent to the Mall and the retail area located along

Campbell Blvd. The focus of the Task Force's work in this report dealt mainly with the Primary Study Area.

8-30-2023 4