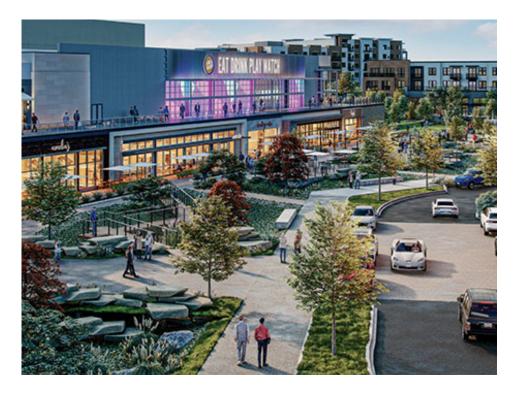

water feature
- Reserve environmental areas (to include paths)
- Connectivity
  - Make use of smaller blocks with intersection spacing of no more than 600 feet
  - Promote pedestrian walkability and reduce internal single-occupant vehicle trips by including 'complete' streetscape along all blocks, including sidewalks, street trees, and, where appropriate, on-street parking
- Connect mall parcels to other neighboring properties with new crosswalks, sidewalks, and pedestrian controls across busier roads
- Flexible uses
- Create Main Street

Using the Principles developed, the Task Force began sketching out possible locations for the various land-uses and site configuration. The sketch is for illustrative purposes on how the Principles might be achieved.



## Examples of a Possible Future







8-30-2023 20