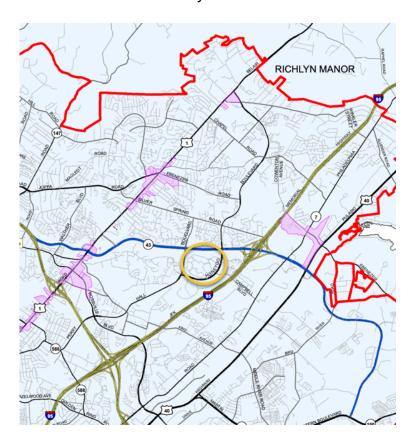

## Study Area

For purposes of the Study, the Task Force separated the Study area into two major areas. The Primary Area is the White Marsh Mall area, and Secondary Area comprises the industrial park adjacent to the Mall and the retail area located along

Campbell Blvd. The focus of the Task Force's work in this report dealt mainly with the Primary Study Area.

8-30-2023 4