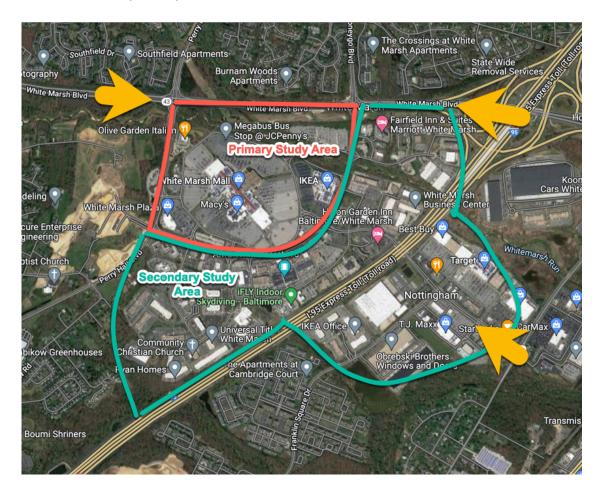

## Study Area

For purposes of the Study, the Task Force separated the Study area into two major areas. The Primary Area is the White Marsh Mall area, and Secondary Area comprises the industrial park adjacent to the Mall and the retail area located along

Campbell Blvd. The focus of the Task Force's work in this report dealt mainly with the Primary Study Area.

8-30-2023 4