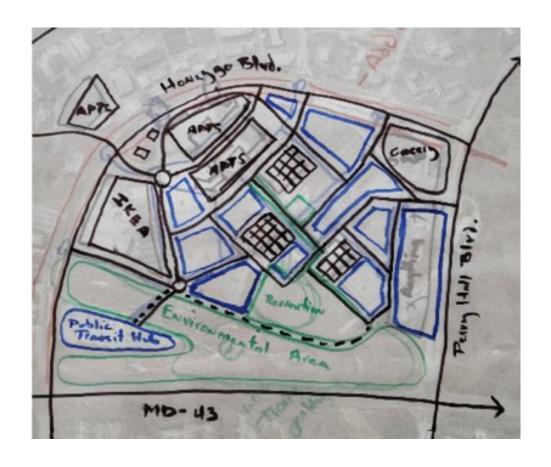

## Study Area

For purposes of the Study, the Task Force separated the Study area into two major areas. The Primary Area is the White Marsh Mall area, and Secondary Area comprises the industrial park adjacent to the Mall and the retail area located along

Campbell Blvd. The focus of the Task Force's work in this report dealt mainly with the Primary Study Area.

8-30-2023 4